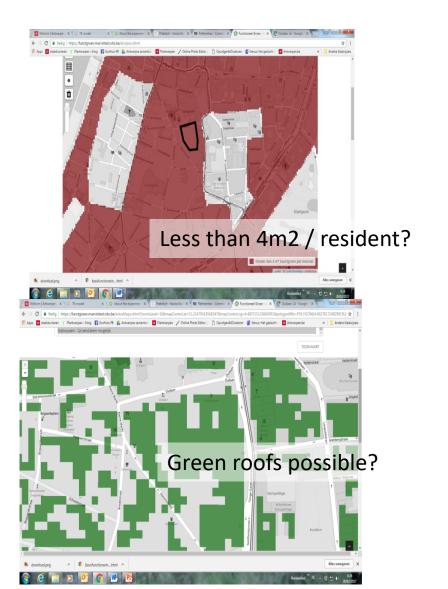

# Sint Andries: Communication through Greentool

🙊 🖉 🛅 👩 👧 🕅 🖗

## Sint Andries: Experiment - the Green Vein

Een mix van bewoners en professionelen stampten het project "Groene ader in Sint-Andries" uit de grond. Pieter Sergeant, die een samentuin op het Heldenplein heeft, doet het idee u WERK MEE AAN KLIMAATROBUUST SINT-ANDRIES