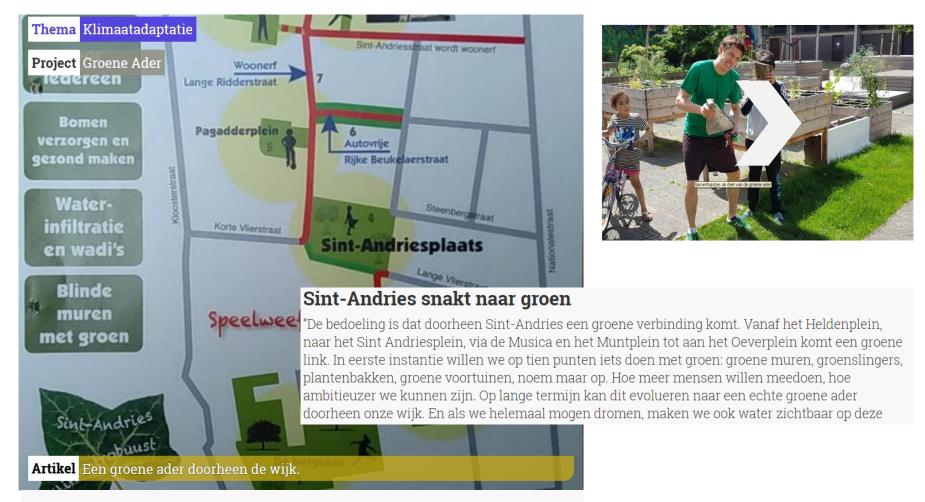

## Sint Andries: Experiment - the Green Vein

Een mix van bewoners en professionelen stampten het project "Groene ader in Sint-Andries" uit de grond. Pieter Sergeant, die een samentuin op het Heldenplein heeft, doet het idee u WERK MEE AAN KLIMAATROBUUST SINT-ANDRIES