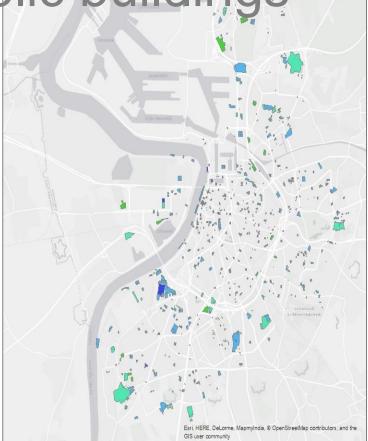

hy element from the start of the planning proces Feeding / stimulating dialogue Informing and inspiring

#### NO Design-tool Decreeing instrument





HOME GEBIEDSANALYSE THEMA'S GROENMAATREGELEN OVERZICHTSKAARTEN HELP LINKS LOGIN

:A:



## How?



- 1. Analysis
- 2. Inspiration and information on themes and measures
- 3. Making existing maps accessible
- Collect and share all information regarding green in the city

Bloemenakkers en bloemenweiden (toepasbaar in 57% van het gebied)



## Eg. Use for greening strategies



For which themes different neighbourhoods have challenges?

Where calls biodiversity for extra attention?

Where do greenroofs have the highest impact?

Potency waterretention



Esri, HERE, DeLorme, MapmyIndia, © OpenStreetMap contributors, and the

GIS user community



potentie\_grondgebonden\_groengevel

Pot\_grondg\_gevel

-4 - 5

5 - 20

## Eg greening public buildings

## Eg Citydevelopment Zuiderdokken (Sponge)

#### Focus: watermanagement













## Eg Citydevelopment Zuiderdokken: proposals

1 – 'green courtyard' (BRUT – COBE)



3 – 'South Fields' (Inside-Outside - BEL)



4 – 'Between 2 waters' (Agence TER)



2 – 'Dok South Park' (Descombes – ADR)



#### 5 – Project (Graeme Massie Architects)



## Eg. Gardenstreets





## Eg climate-robust Sint Andries



durven duurzaam experimenteren

# Sint Andries: Communication through Greentool





🙊 🖉 🛅 👩 👧 🕅 🖗

## Sint Andries: Experiment - the Green Vein



Een mix van bewoners en professionelen stampten het project "Groene ader in Sint-Andries" uit de grond. Pieter Sergeant, die een samentu