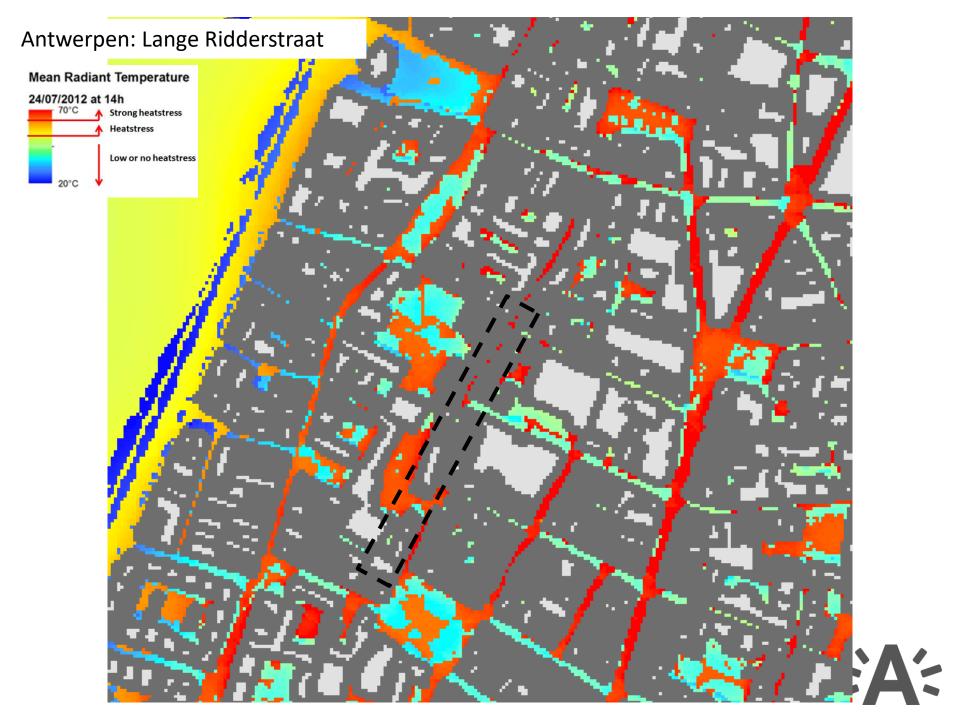

## Eg climate-robust Sint Andries

durven duurzaam experimenteren

## Sint Andries: Experiment - the Green Vein

Een mix van bewoners en professionelen stampten het project "Groene ader in Sint-Andries" uit de grond. Pieter Sergeant, die een samentuin op het Heldenplein heeft, doet het idee u WERK MEE AAN KLIMAATROBUUST SINT-ANDRIES