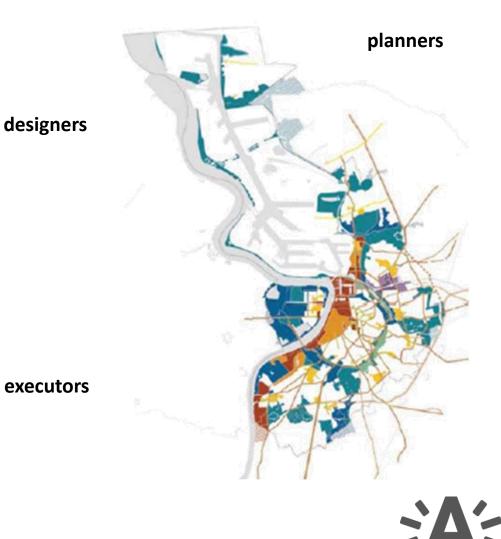

## Added benefits of Green: The Antwerp Greentool





## Why? 1HWN01 Antwerp is a sustainable city







## For whom?







## What?

#### YES

Taking green measures into account as a full-worthy element from the start of the planning proces Feeding / stimulating dialogue Informing and inspiring

#### NO Design-tool Decreeing instrument





HOME GEBIEDSANALYSE THEMA'S GROENMAATREGELEN OVERZICHTSKAARTEN HELP LINKS LOGIN

:A:



## How?



- 1. Analysis
- 2. Inspiration and information on themes and measures
- 3. Making existing maps accessible
- Collect and share all information regarding green in the city

Bloemenakkers en bloemenweiden (toepasbaar in 57% van het gebied)



## Eg. Use for greening strategies



For which themes different neighbourhoods have challenges?

Where calls biodiversity for extra attention?

Where do greenroofs have the highest impact?

Potency waterretention



Esri, HERE, DeLorme,