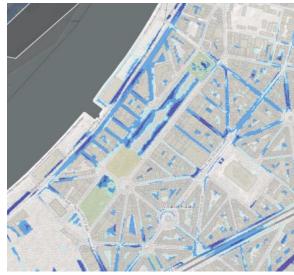

## Eg. Use for greening strategies

For which themes different neighbourhoods have challenges?

Where calls biodiversity for extra attention?

Where do greenroofs have the highest impact?

Potency waterretention

Esri, HERE, DeLorme, MapmyIndia, © OpenStreetMap contributors, and the

GIS user community

potentie\_grondgebonden\_groengevel

Pot\_grondg\_gevel

-4 - 5

5 - 20