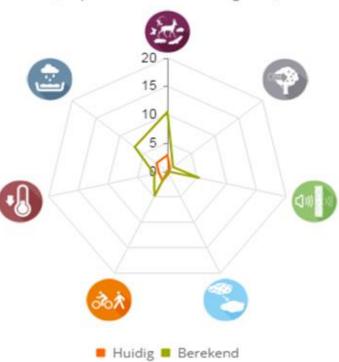

## How?

- 1. Analysis
- 2. Inspiration and information on themes and measures
- 3. Making existing maps accessible
- Collect and share all information regarding green in the city

Bloemenakkers en bloemenweiden (toepasbaar in 57% van het gebied)