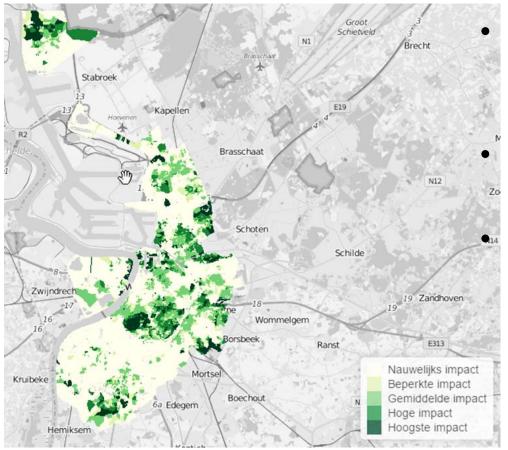

## Eg. Use for greening strategies

For which themes different neighbourhoods have challenges?

Where calls biodiversity for extra attention?

Where do greenroofs have the highest impact?

Potency waterretention